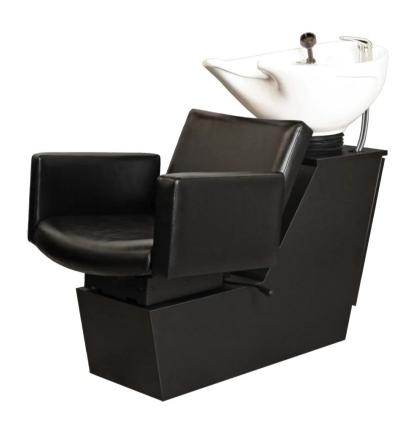

# CIGNO BACKWASH SHUTTLE

### SKU:69BWS

The Cigno Backwash Shuttle is a perfect combination of European styling, art deco, & retro design. The heavily padded and expertly tailored chairs are just as comfortable and durable as they are gorgeous. Includes the CB86 or CB87 Tilting Porcelain bowl.

### TECHNICAL INFORMATION

- Lock in-place seat slide w/ 6" travel Pivoting seat back for lumbar support
- CB87 Porcelain tilting bowl w/ 6" travel
- Plumbing access
- Plumbing from floor or wall
- Porcelain bowl available in BLACK or WHITE