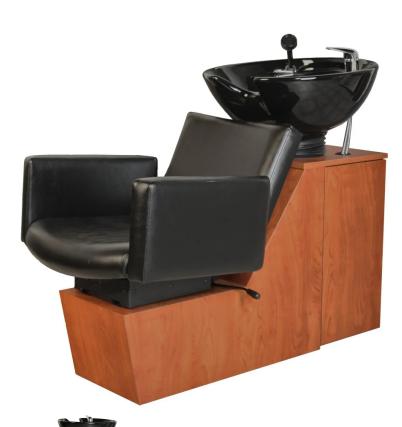

# collins CIGNO ADD-ON SHUTTLE

## SKU:69AOS

Cigno Add-On Shuttle is a perfect combination of European styling, art deco, & retro design. The heavily padded and expertly tailored chairs are just as comfortable and durable as they are gorgeous. Designed to replace the traditional sidewash shampoo bowl.

# TECHNICAL INFORMATION

- Width between the arms 21.5"
- Width outside the arms 27" .
- Height to the top of the back 38"
- Height to the top of the seat 17.5"
- Depth of seat 19"
- Overall depth 49"
- Lock in-place seat slide w/ 6" travel Pivoting seat back for lumbar support CB82 Porcelain tilting bowl w/ 6" travel

- Easily access plumbing Plumbing from floor to wall ٠
- Porcelain bowl available in BLACK & WHITE •