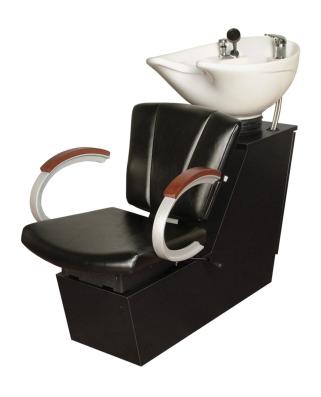

## SKU:97BWS

The Vanelle SA Backwash Shuttle continues to be one of our most eye-catching and popular chair groupings. The signature V-shape of the Vanelle SA chair is complemented by custom upholstery, real wood armrests, and silver powder-coated cast-aluminum arms.

Includes the CB86 or CB87 Tilting Porcelain Bowl.

## TECHNICAL INFORMATION

- Width between the arms 20.5"
- Width outside the arms 24"
- Height to top of back 40"
- Height to top of seat 17.5"
- Depth of seat 20"
- Overall depth 44"
- Lock in-place seat slide w/ 6" travel Pivoting seat back for lumbar support
- CB87 Porcelain tilting bowl w/ 6" travel
- Plumbing access
- Plumbing from floor or wall
- Porcelain bowl available in BLACK or WHITE