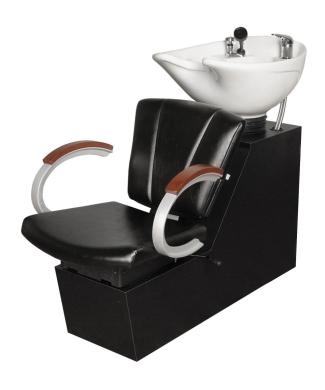

#### SKU:97AOS

The Vanelle SA Add-On Shuttle was designed to replace traditional sidewash units. This continues to be one of our most eye-catching and popular chair groupings. The signature V-shape of the Vanelle SA chair is complemented by custom upholstery, real wood armrests, and silver powder-coated cast-aluminum arms.

Includes the CB86 or CB87 Tilting Porcelain Bowl.

### TECHNICAL INFORMATION

- Width between the arms 20.5"
- Width outside the arms 24"
- Height to the top of the back 38"
- Height to the top of the seat 17.5"
- Depth of seat 20"
- Overall depth 49"
  Tilting CB82 Porcelain bowl w/ 6" range
- Pivoting lumbar support back Adjustable locking seat w/ 6" travel
- Access door