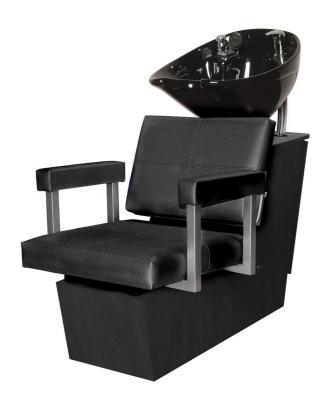

# QUARTA BACKWASH SHUTTLE

#### SKU:67BWS

The Quarta Backwash Shuttle offers a sleek, modern style with its square seat and back cushioning. The expertly tailored stitching design also add to the modern contemporary style. It also features heavy duty tubular steel arms for a beautiful unique detail.

The Quarta is one of Collins' top 3 fan-favorite chairs and comes standard with the CB86 or CB87 Tilting Porcelain Bowl.