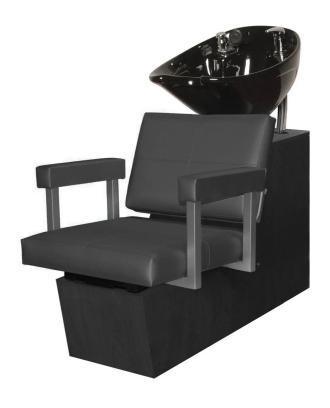

## SKU:67AOS

The Quarta Add-On Shuttle offers a sleek, modern style with its square seat and back cushioning. The expertly tailored stitching design also add to the modern contemporary style. It also features heavy duty tubular steel arms for a beautiful unique detail.

The Quarta is one of Collins' top 3 fan-favorite chairs and comes standard with the CB82 Tilting Porcelain Bowl.

#### TECHNICAL INFORMATION

- Width between the arms 20.75"
- Width outside the arms 26"
- Height to the top of the back 38"
- Height to the top of the seat 17.5"
- Depth of seat 17.75"
- Overall depth 49"