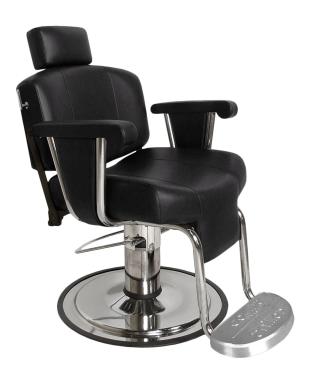

# CONTINENTAL BARBER CHAIR

### SKU:9010-

Sink into the Continental Barber Chairs' ergonomic design, with extra padding and Collins stationary footrest. A comfortable, full reclining backrest, upholstered armrests, and moveable headrest provide support for your customers.

# TECHNICAL INFORMATION

- Width between the arms 25"
- Width outside the arms 30.5"
- Height to the top of the back 41"
- Height to the top of the seat 23"
- Depth of seat 21"
- Overall depth 40"
- Stationary footrest
- Cast aluminum logo footrest
- Heavy-duty hydraulic base w/ 27" diameter baseplate
- Gas cylinder controlled reclining back
- Padded upholstery arm treatment
- Padded calf pad
- Adjustable headrest