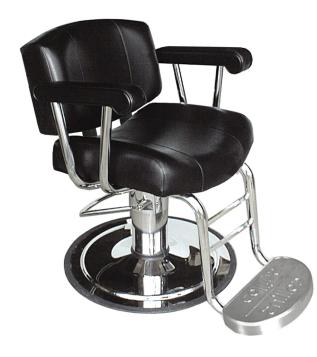

# collins CONTINENTAL MEN'S STYLING CHAIR

### SKU:9030-

The Continental Mens Styling Chair is the perfect addition to your salon or barbershop. The extra padding in the back and seat provides more comfort, while the large seat width and depth provide ample space for your clients. The rounded polished arms and footrest details tie everything together, making this chair extremely stylish.

## **TECHNICAL INFORMATION**

- Width between the arms 24"
- Width outside the arms 29"
- Height to the top of back 35"
- Height to the top of seat 22" Depth of seat 21.5"
- Overall depth 40"
- Cast aluminum logo footrest
- Padded upholstery arm treatment
- Adjustable headrest
- Heavy duty hydraulic base w/ 27" diameter baseplate