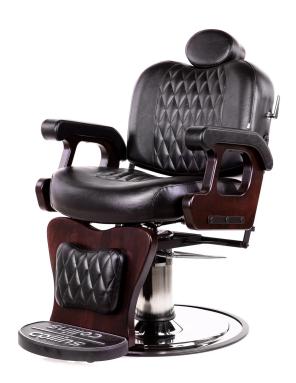

# COMMANDER II BARBER CHAIR

#### SKU:9060-

The Commander II Barber Chair combines quality craftsmanship, premium materials and classic styling for a timeless look. Its iconic design features extra padding in the seat and back, as well as a padded calf rest. The chair features a reclining back, synchronized kick-out footrest with the signature Collins logo and adjustable headrest for ideal client comfort.

#### TECHNICAL INFORMATION

- Width between the arms: 22.75
- Width outside the arms 29"
- Height to top of the back: 37"+4"
- Height to the top of the seat 24"
- Depth of seat 22'
- Overall depth: 36"
- Kick-out footrest
- Quilted upholstery Oversized base w/ chrome finish
- Gas cylinder controlled reclining back
- Adjustable/removable headrest
- Mahogany & Wallaby Black
- \*Pictured base option may not match default base option.