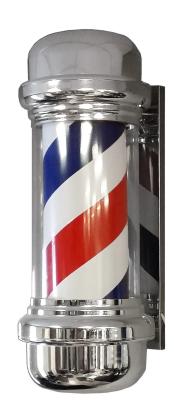

# P148 BARBER POLE

#### SKU:P148

Add a touch of nostalgia and charm to your space with this Classic wall-mounted barber pole. Featuring a classic rotation, backlit plexiglass cylinder, this vintage inspired piece will have you reminiscing about days gone by.

#### TECHNICAL INFORMATION

- Measures 12"W x 12"D x 22"H
- Indoor Only
- Wall-mounted
- Classic rotation
- Correctly lit
- 110 volts, less than 10 amps
- Plexiglass cylinder is 9" diameter x 16" high