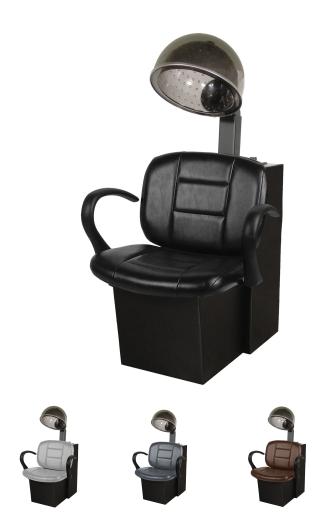

# KFI SFY DRYFR CHAIR

SKU:20-20

The Kelsey Dryer Chair represents a professional style from the front to the back. The ladder style stitched pattern adds a touch of detail with extra padding, while the curved urethane arms are open in the back. It's all designed for your client's comfort and satisfaction.

# **TECHNICAL INFORMATION**

- Width between the arms 22"
- Width outside the arms
- Height to the top of the hood bent down 48"-57"
- Height to the top of seat 18"
- Depth of seat 18"
- Overall depth 30"