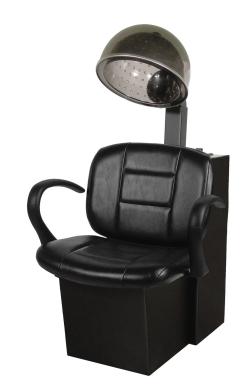

## SKU:1220D

The Kelsey Dryer Chair represents a professional style from the front to the back. The ladder style stitched pattern adds a touch of detail with extra padding, while the curved urethane arms are open in the back. It's all designed for your client's comfort and satisfaction.

# TECHNICAL INFORMATION

- Width between the arms 22"
- Width outside the arms
- Height to the top of the hood bent down 48"-57"
- Height to the top of seat 18"
- Depth of seat 18<sup>n</sup>
- Overall depth 30"