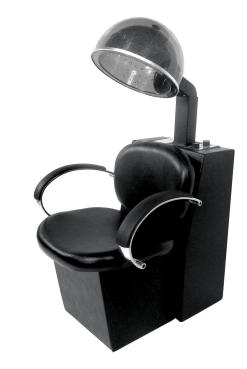

# VALENTI DRYFR CHAIR

## SKU:32BWSEDU

Experience the ultimate dryer chair with the Valenti Dryer Chair! This expertly tailored and comfortably padded chair features bold cast aluminum arms with a durable, soft urethane armrest. The elegant brushed silver finish adds a touch of elegance to this must-have seat. Upgrade your salon experience today!

# TECHNICAL INFORMATION

- Width between the arms 22"
- Width outside the arms 26.75"
- Height to the top of the hood bent down 48"-57"
- Height to the top of seat 18" Depth of seat 18.5"
- Overall depth 30"