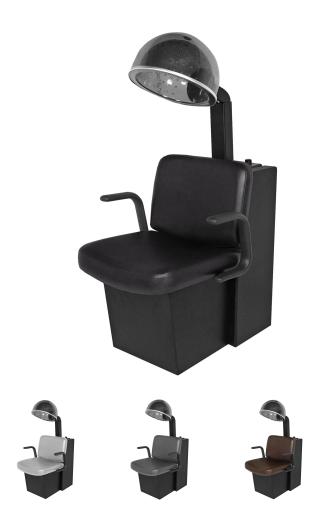

# MONTE DRYER CHAIR

SKU:3382-36

Experience ultimate comfort with the Monte Dryer Chair, complete with the Collins Sol-Air Dryer. Its generously padded cushions and durable urethane arms provide the perfect balance of style and function. Plus, the deeper seat allows for maximum relaxation.

## TECHNICAL INFORMATION

- Width between the arms 22.5"
- Width outside the arms 27.5"
- Height to the top of the hood bent down 48"-57"
- Height to the top of seat 18.5"
- Depth of seat 21"
- Overall depth 32"