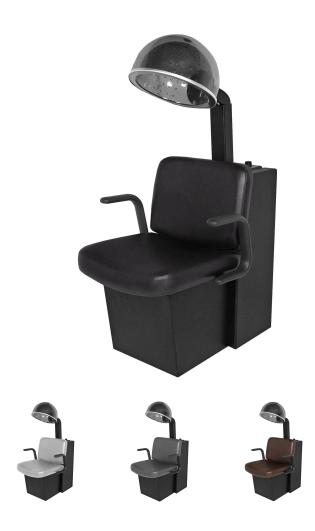

# MONTE DRYER CHAIR

# SKU:1520D

Experience ultimate comfort with the Monte Dryer Chair, complete with the Collins Sol-Air Dryer. Its generously padded cushions and durable urethane arms provide the perfect balance of style and function. Plus, the deeper seat allows for maximum relaxation.

## TECHNICAL INFORMATION

- Width between the arms 22.5"
- Width outside the arms 27.5"
- Height to the top of the hood bent down 48"-57"
- Height to the top of seat 18.5"
- Depth of seat 21"
- Overall depth 32"