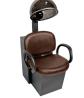

# collins KIVA DRYER CHAIR

# SKU:1620D

Indulge in the timeless elegance and superior comfort of the Kiva Dryer Chair. With plush, cushioned seats and backrest, this salon chair boasts a sturdy build and a sleek flared circular urethane arm.s.