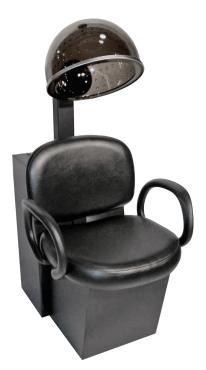

# collins KIVA DRYER CHAIR

# SKU:1620D

Indulge in the timeless elegance and superior comfort of the Kiva Dryer Chair. With plush, cushioned seats and backrest, this salon chair boasts a sturdy build and a sleek flared circular urethane arm.s.

# TECHNICAL INFORMATION

- Width between the arms 21.5"
- Width outside the arms 27'
- Height to the top of the hood bent down 48"-57" Height to the top of the seat 18"
- ٠
- Depth of seat 18" •
- Overall depth 30"