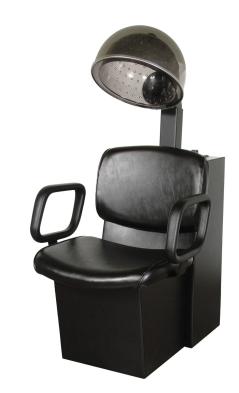

## SKU:9400-

Experience the ultimate style and comfort with the QSE Dryer Chair. The ergonomically designed backrest and molded urethane arms provide unparalleled support. Elevate your salon with bold contrast welting on the seat and back cushions.

# TECHNICAL INFORMATION

- Width between the arms 20.5"
- Width outside the arms 25 3/4"
- Height to the top of the hood bent down 48"-57"
- Height to the top of seat 17.5"
- Depth of seat 20"
- Overall depth 30"