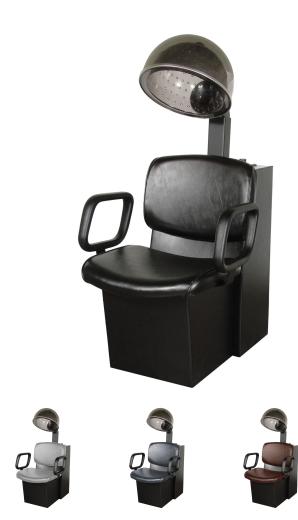

# QSE DRYER CHAIR

# SKU:1820D

Experience the ultimate style and comfort with the QSE Dryer Chair. The ergonomically designed backrest and molded urethane arms provide unparalleled support. Elevate your salon with bold contrast welting on the seat and back cushions.

#### TECHNICAL INFORMATION

- Width between the arms 20.5"
- Width outside the arms 25 3/4"
- Height to the top of the hood bent down 48"-57"
- Height to the top of seat 17.5"
- Depth of seat 20"
- Overall depth 30"