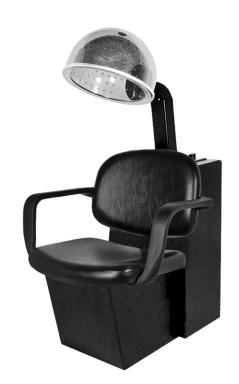

## SKU:18ES

Combining timeless styling with an attractive yet simplistic design, this expertly upholstered chair will fit into any salon or spa setting. The wide-set arms provide maximum comfort and support while the padded seat ensures client comfort.

Complete with the Sol-Air Dryer, the Jaylee Dryer Chair is sure to become an instant favorite chair!

# TECHNICAL INFORMATION

- Width between the arms 22"
- Width outside the arms
- Height to the top of the hood bent down 48"-57"
- Height to the top of seat 18"
- Depth of seat 20"
- Overall depth 32"