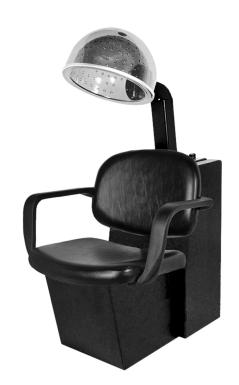

# **COLLING**

SKU:1920D

Combining timeless styling with an attractive yet simplistic design, this expertly upholstered chair will fit into any salon or spa setting. The wide-set arms provide maximum comfort and support while the padded seat ensures client comfort.

Complete with the Sol-Air Dryer, the Jaylee Dryer Chair is sure to become an instant favorite chair!

# TECHNICAL INFORMATION

- Width between the arms 22"
- Width outside the arms
- Height to the top of the hood bent down 48"-57"
- Height to the top of seat 18"
- Depth of seat 20"
- Overall depth 32"