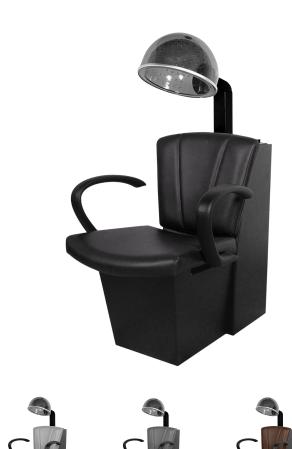

# SEAN PATRICK DRYFR CHAIR

# SKU:4420D

The Sean Patrick Dryer Chair with the Collins Sol-Air Dryer, boasts a stylish design at an affordable price. Its iconic V-shape is beautifully complemented by handcrafted upholstery and sturdy urethane arms.

# TECHNICAL INFORMATION

- Width between the arms 20.5"
- Width outside the arms
- Height to the top of the hood bent down 48"-57"
- Height to the top of seat 17.5"
- Depth of seat 19.5"
- Overall depth 32"