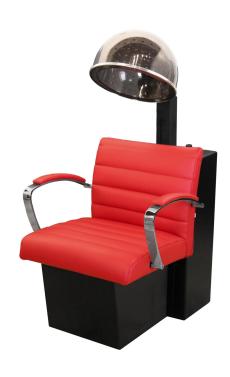

# FUSION DRYER CHAIR

SKU:5507-48

Get ready to experience ultimate comfort and style with the Fusion Dryer Chair! The elegant upholstery, sleek steel arms, and unbeatable comfort are all combined to create a truly stunning chair. Plus, the included Collins Sol-Air Dryer allows for precise temperature control.

# **TECHNICAL INFORMATION**

- Width between the arms 21"
- Width outside the arms 25"
- Height to the top of the hood bent down 48"-57"
- Height to top of seat 19"
- Depth of seat 19"
- Overall depth 32"