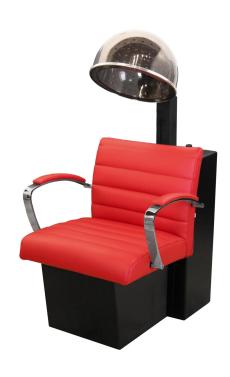

# FUSION DRYER CHAIR

## SKU:5120D

Get ready to experience ultimate comfort and style with the Fusion Dryer Chair! The elegant upholstery, sleek steel arms, and unbeatable comfort are all combined to create a truly stunning chair. Plus, the included Collins Sol-Air Dryer allows for precise temperature control.

# **TECHNICAL INFORMATION**

- Width between the arms 21"
- Width outside the arms 25"
- Height to the top of the hood bent down 48"-57"
- Height to top of seat 19"
- Depth of seat 19"
- Overall depth 32"