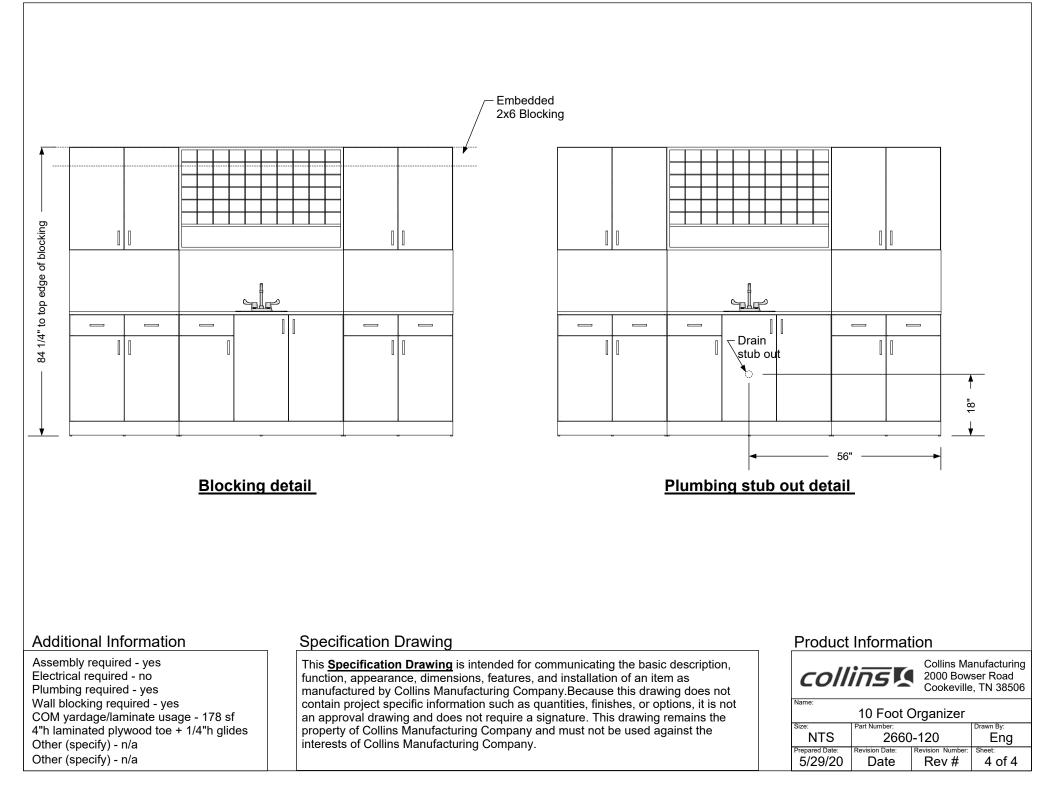

## Additional Information

Assembly required - yes Electrical required - no Plumbing required - yes Wall blocking required - yes COM yardage/laminate usage - 178 sf 4"h laminated plywood toe + 1/4"h glides Other (specify) - n/a Other (specify) - n/a

## **Specification Drawing**

This <u>Specification Drawing</u> is intended for communicating the basic description, function, appearance, dimensions, features, and installation of an item as manufactured by Collins Manufacturing Company.Because this drawing does not contain project specific information such as quantities, finishes, or options, it is not an approval drawing and does not require a signature. This drawing remains the property of Collins Manufacturing Company and must not be used against the interests of Collins Manufacturing Company.

## Product Information

 Name:

 10 Foot Organizer

 Size:
 Part Number:
 Drawn By:

 NTS
 2660-120
 Eng

 Prepared Date:
 Revision Date:
 Revision Number:
 Sheet:

 5/29/20
 Date
 Rev #
 1 of 4