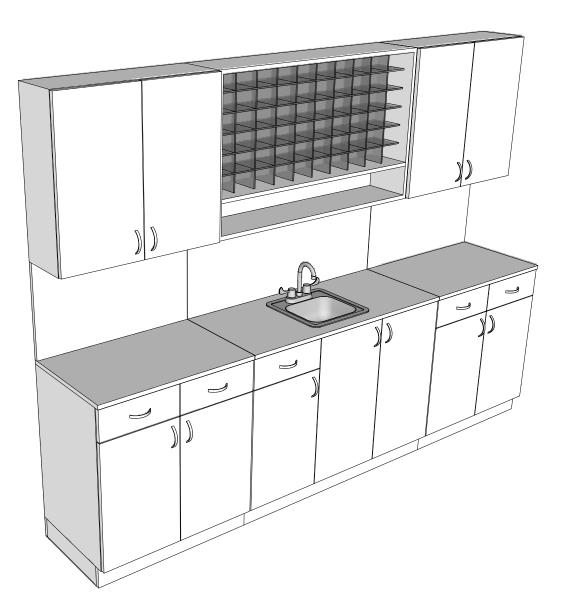

## Additional Information

Assembly required - yes Electrical required - no Plumbing required - yes Wall blocking required - yes COM yardage/laminate usage - 178 sf 4"h laminated plywood toe + 1/4"h glides Other (specify) - n/a Other (specify) - n/a

## Product Information

 Name:

 10 Foot Organizer

 Size:
 Part Number:
 Drawn By:

 NTS
 2660-120
 Eng

 Prepared Date:
 Revision Date:
 Revision Number:
 Sheet:

 5/29/20
 Date
 Rev #
 1 of 4