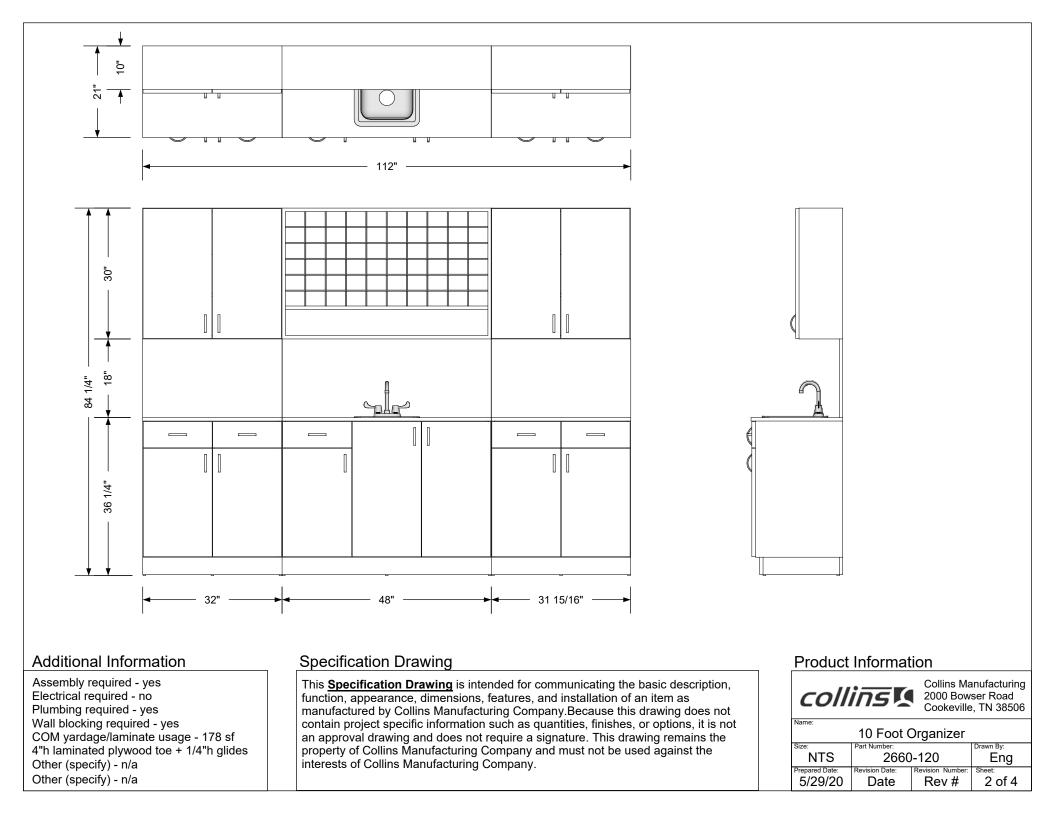

## Additional Information

Assembly required - yes Electrical required - no Plumbing required - yes Wall blocking required - yes COM yardage/laminate usage - 178 sf 4"h laminated plywood toe + 1/4"h glides Other (specify) - n/a Other (specify) - n/a

## **Specification Drawing**

This <u>Specification Drawing</u> is intended for communicating the basic description, function, appearance, dimensions, features, and installation of an item as manufactured by Collins Manufacturing Company.Because this drawing does not contain project specific information such as quantities, finishes, or options, it is not an approval drawing and does not require a signature. This drawing remains the property of Collins Manufacturing Company and must not be used against the interests of Collins Manufacturing Company.

## Product Information

 Name:

 10 Foot Organizer

 Size:
 Part Number:
 Drawn By:

 NTS
 2660-120
 Eng

 Prepared Date:
 Revision Date:
 Revision Number:
 Sheet:

 5/29/20
 Date
 Rev #
 1 of 4