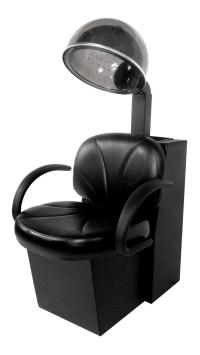

# **COLLING**

SKU:2660-120

The Le Fleur Dryer Chair features premium quilted upholstery in an open flower stitched pattern and sleek, durable urethane arms. The Collins Sol-Air Dryer with exact temperature controls is also included.

The Le Fleur chair is a beautiful classic piece that shows your clients that you have an eye for detail.

## TECHNICAL INFORMATION

- Width between the arms 22.50"
- Width outside the arms 26"
- Height to the top of the hood bent down 48"-57"
- Height to top of seat 18"
- Depth of seat 18.5"
- Overall depth 32"