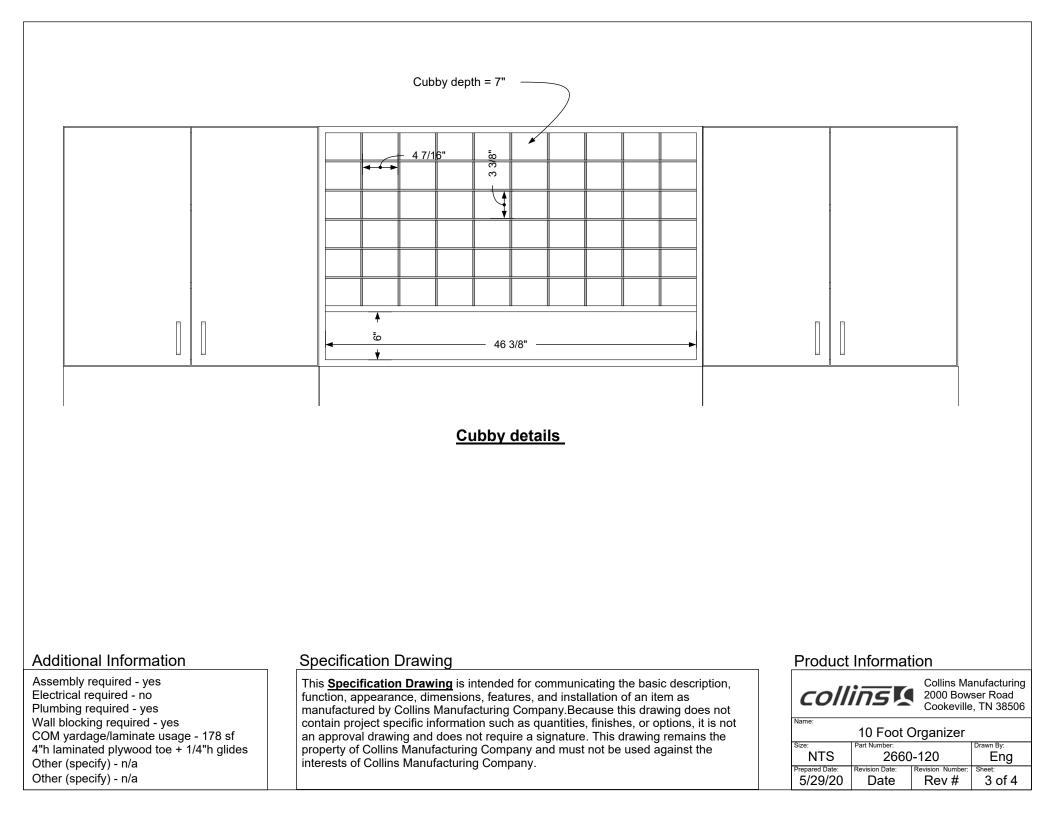

## Additional Information

Assembly required - yes Electrical required - no Plumbing required - yes Wall blocking required - yes COM yardage/laminate usage - 178 sf 4"h laminated plywood toe + 1/4"h glides Other (specify) - n/a Other (specify) - n/a

## **Specification Drawing**

This <u>Specification Drawing</u> is intended for communicating the basic description, function, appearance, dimensions, features, and installation of an item as manufactured by Collins Manufacturing Company.Because this drawing does not contain project specific information such as quantities, finishes, or options, it is not an approval drawing and does not require a signature. This drawing remains the property of Collins Manufacturing Company and must not be used against the interests of Collins Manufacturing Company.

## Product Information

 Name:

 10 Foot Organizer

 Size:
 Part Number:
 Drawn By:

 NTS
 2660-120
 Eng

 Prepared Date:
 Revision Date:
 Revision Number:
 Sheet:

 5/29/20
 Date
 Rev #
 1 of 4