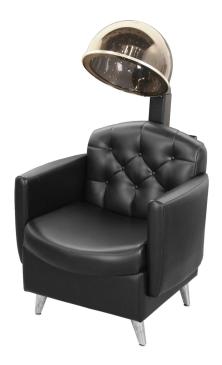

# **COLLING**

SKU:4701-

The Ashton Dryer Chair with classic tufted upholstery and refined style will bring a timeless elegance to any salon or spa. The padded seat and back allow for optimal comfort, while the Collins Sol-Air dryer with exact temperature control give you what you need.