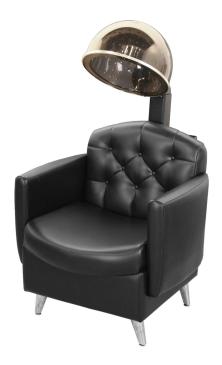

# SKU:7120D

The Ashton Dryer Chair with classic tufted upholstery and refined style will bring a timeless elegance to any salon or spa. The padded seat and back allow for optimal comfort, while the Collins Sol-Air dryer with exact temperature control give you what you need.

# TECHNICAL INFORMATION

- Width between the arms 22"
- Width outside the arms 29"
- Height to the top of the back 33"
- Height to top of seat 19"
- Depth of seat 20"
- Overall depth 33"