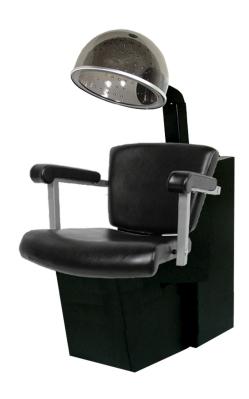

# VITTORIA DRYFR CHAIR

## SKU:2069-768005

Experience the ultimate in comfort, style, and durability with the Vittoria Dryer Chair, complete with the Collins Solair Dryer. Impeccably crafted with steel arms, plush foam, and expert tailoring, this European-inspired salon chair is a must-have for any

## **TECHNICAL INFORMATION**

- Width between the arms 22.5"
- Width outside the arms 28"
- Height to the top of the hood bent down 48"-57"
- Height to the top of back 33"
  Height to the top of seat 20"
- Depth of seat 20"
- Overall depth 31.5"