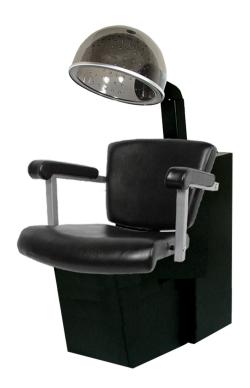

# collins VITTORIA DRYFR CHAIR

## SKU:7620D

Experience the ultimate in comfort, style, and durability with the Vittoria Dryer Chair, complete with the Collins Solair Dryer. Impeccably crafted with steel arms, plush foam, and expert tailoring, this European-inspired salon chair is a must-have for any salon.

## **TECHNICAL INFORMATION**

- ٠ Width between the arms 22.5"
- Width outside the arms 28" •
- Height to the top of the hood bent down 48"-57" •
- Height to the top of back 33"
  Height to the top of seat 20"
- Depth of seat 20"
- Overall depth 31.5"