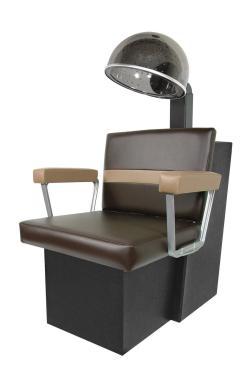

# TARESS DRYER CHAIR

### SKU:619-BWS

Bold, yet simple, the Taress Dryer Chair makes an impression while remaining understated. Its clean lines and accents make it easy to pair with any décor scheme. With its shape and thick cushioning, this chair provides comfort for all-day use. A signature stripe in the back cushion and upholstered armrests add visual interest to the large square seat back and compliment the overall look.

Standard with the Collins Sol-Air Dryer.

## TECHNICAL INFORMATION

- Width between the arms 21"
- Width outside the arms 26"
- Height to the top of the hood bent down 48"-57" "
- Height to the top of back 32"
- Height to the top of seat 18"
- Depth of seat 20"
- Overall depth 32"