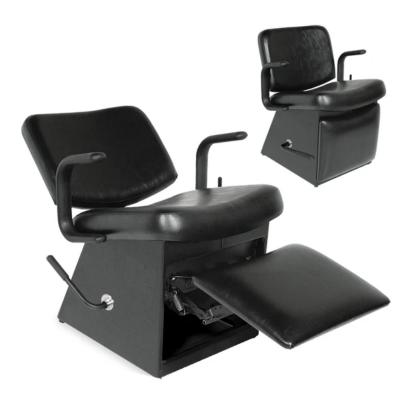

# MONTE SHAMPOO CHAIR WITH LEGREST

# SKU:1550L

Monte Lever-Control Shampoo Chair w/ kickout leg rest features generously and comfortably padded cushions, durable urethane arms, & lever-control reclining back. The Monte seat is also deeper than the typical chair.

# TECHNICAL INFORMATION

- Width between the arms 22.5"
- Width outside the arms 27.5
- Height to the top of back 24"-32"
- Height to the top of the seat 20"
- Depth of seat 21"
- Overall depth 42"