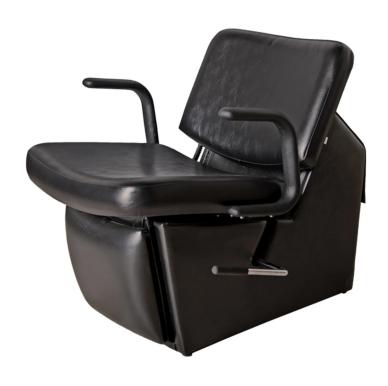

# MONTE 59 ELECTRIC SHAMPOO CHAIR

#### SKU:15ES

The oversized Monte 59 Electric Shampoo Chair features generously and comfortably padded cushions and durable urethane arms. The Monte seat is deeper than the typical chair, and the Monte measures 22.5" between the accommodating "Open C" arms. The kick-out legrest offers extra relaxation for your clients

#### TECHNICAL INFORMATION

- Measures: 22"W x 28 1/2"D x 19"H
- Electric drive motor raises chair 5"
- Perfect 59 degree incline towards bowl
- Accommodates a wide range of customers
- Lock-in-place kick-out leg rest
- Heavy-duty chrome control on left
- Protective water-shedding skirt on rear
- Water-proof control wand
- Safe, low-voltage motor
- 300 lbs lift capacity