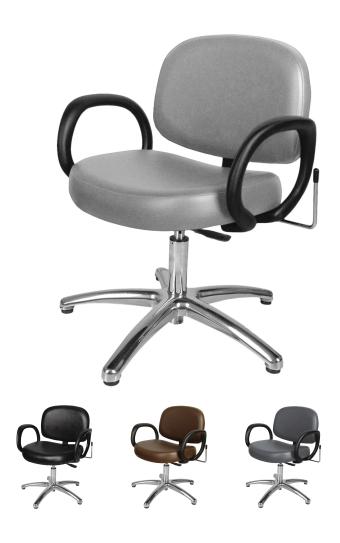

# KIVA LEVER-CONTROL SHAMPOO CHAIR

## SKU:1630L

A classic look with heavily padded seat and back cushions, the Kiva Lever-Control Shampoo Chair is a sturdy salon chair that features a durable flared circular urethane arms. With a gas-lift chair base, this shampoo chair is an excellent choice for beauty professionals.

# TECHNICAL INFORMATION

- Width between the arms 21.5"
- Width outside the arms 25.5"
- Height to the top of back 30"-35"
- Height to the top of the seat 15.5"-20.5"
- Depth of seat 19
- Overall depth 25"