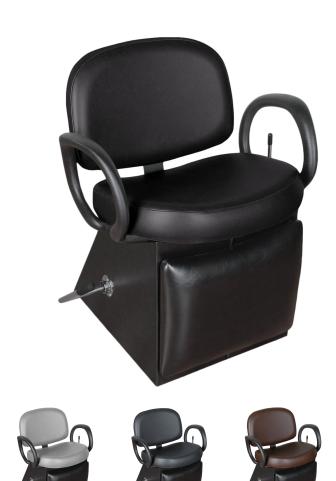

# KIVA SHAMPOO CHAIR WITH LEGREST

## SKU:1650L

A classic look with heavily padded seat and back cushions, the Kiva Shampoo Chair is a sturdy salon chair that features a durable flared circular urethane arms. With a kick-out legrest for added client comfort, this shampoo chair is an excellent choice for beauty professionals.

# TECHNICAL INFORMATION

- Width between the arms 21.5"
- Width outside the arms 25.5"
- Height to the top of the back
- Height to the top of the seat 20"
- Depth of seat 18.25"
- Overall depth 42