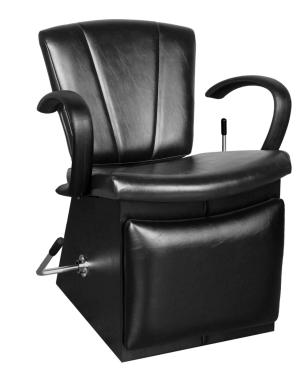

# SEAN PATRICK SHAMPOO CHAIR WITH LEGREST

## SKU:4450L

Sean Patrick Lever-Control Shampoo Chair has a high-end look in a budget-friendly range. The signature V-shape of the Vanelle is complemented by custom upholstery and durable urethane arms. The manual kick-out legrest and manual recline add extra comfort for your customer.

# TECHNICAL INFORMATION

- Width between the arms 20.5"
- Width outside the arms
- Height to the top of back 24-33"
- Height to the top of the seat 20"
- Depth of seat 19.5"
- Overall depth 42"