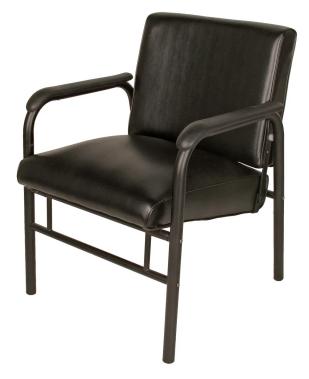

#### SKU:4800A

The Jeffco Automatic Shampoo Chair has an Auto-Recline seat back which slides back as your client leans back. This chair has a heavy duty frame for extra support. The back and seat cushions are extra thick for added client comfort.

The Jeffco Automatic chair is very durable yet very affordable making it a great purchase for any salon. Available with a black frame (only). Shipped Fully Assembled.

#### TECHNICAL INFORMATION

- Width between the arms 19.5"
- Width outside the arms 24"
- Height to the top of the back 32"
- Height to the top of the seat 18" Depth of seat 18"
- Overall depth 38"
- Linkage slides the seat forward as back of chair is reclined
- Heavy gage, power-coated tubular steel of frame