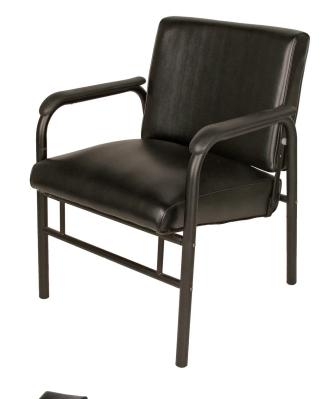

## UNASSEMBLED JEFFCO AUTOMATIC SHAMPOO

The Jeffco Automatic Shampoo Chair has an Auto-Recline seat back which slides back as your client leans back. This chair has a heavy duty frame for extra support. The back and seat cushions are extra thick for added client comfort.

The Jeffco Automatic chair is very durable yet very affordable making it a great purchase for any salon. Available with a black frame (only) and black vinyl (only). Assembly Required.

## TECHNICAL INFORMATION

- Width between the arms 19.5"
- Width outside the arms 24"
- Height to the top of the back 32"
- Height to the top of the seat 18"
- Depth of seat 18"
- Overall depth 38"
- Linkage slides the seat forward as back of chair is reclined
- Heavy gage, power-coated tubular steel of frame