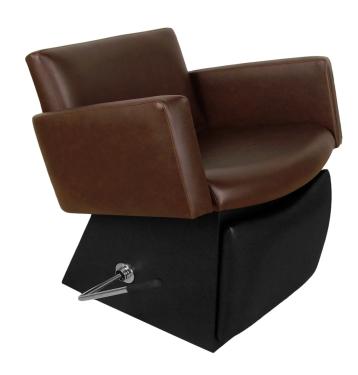

# CIGNO LEVER-CONTROL SHAMPOO CHAIR WITH LEGREST

## SKU:6950L

The Cigno Lever-Control Shampoo Chair is a perfect combination of European styling, art deco, & retro design. The heavily padded and expertly tailored chairs are just as comfortable and durable as they are gorgeous. The kick-out legrest adds to the relaxation and client comfort.

## TECHNICAL INFORMATION

- Width between the arms 22"
- Width outside the arms 27
- Height to the top of back 30"
- Height to the top of the seat 20"
- Depth of seat 19"
- Overall depth 42"