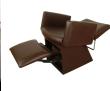

## SKU:6950L

The Cigno Lever-Control Shampoo Chair is a perfect combination of European styling, art deco, & retro design. The heavily padded and expertly tailored chairs are just as comfortable and durable as they are gorgeous. The kick-out legrest adds to the relaxation and client comfort.