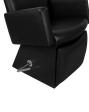

## SKU:6950L

The Cigno Lever-Control Shampoo Chair is a perfect combination of European styling, art deco, & retro design. The heavily padded and expertly tailored chairs are just as comfortable and durable as they are gorgeous. The kick-out legrest adds to the relaxation and client comfort.