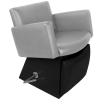

# CIGNO LEVER-CONTROL SHAMPOO CHAIR WITH LEGREST

## SKU:6950L

The Cigno Lever-Control Shampoo Chair is a perfect combination of European styling, art deco, & retro design. The heavily padded and expertly tailored chairs are just as comfortable and durable as they are gorgeous. The kick-out legrest adds to the relaxation and client comfort.

## TECHNICAL INFORMATION

- Width between the arms 22"
- Width outside the arms 27
- Height to the top of back 30"
- Height to the top of the seat 20"
- Depth of seat 19"
- Overall depth 42"