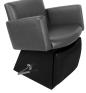

# CIGNO LEVER-CONTROL SHAMPOO CHAIR WITH LEGREST

## SKU:6950L

The Cigno Lever-Control Shampoo Chair is a perfect combination of European styling, art deco, & retro design. The heavily padded and expertly tailored chairs are just as comfortable and durable as they are gorgeous. The kick-out legrest adds to the relaxation and client comfort.

## TECHNICAL INFORMATION

- Width between the arms 22"
- Width outside the arms 27
- Height to the top of back 30"
- Height to the top of the seat 20"
- Depth of seat 19"
- Overall depth 42"