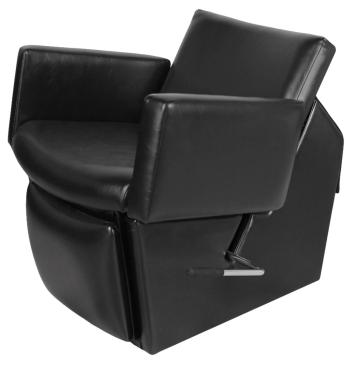

# CIGNO 69 ELECTRIC SHAMPOO CHAIR

# SKU:69ES

Cigno 69 Electric Shampoo Chair is a perfect combination of European styling, art deco, & retro design. The heavily padded and expertly tailored chairs are just as comfortable and durable as they are gorgeous. The kick-out legrest provides extra relaxation for your clients.

# TECHNICAL INFORMATION

- Measures: 19"W x 28 1/2"D x 22"H
- Width between the arms 21.5"
- Width outside the arms 27"
- Electric drive motor raises chair 5"
- Perfect 59 degree incline towards bowl
- Accommodates a wide range of customers
- Lock-in-place kick-out leg rest
- Heavy-duty chrome control on left
- Protective water-shedding skirt on rear
- Water-proof control wand
- Safe, low-voltage motor
- 300 lbs lift capacity