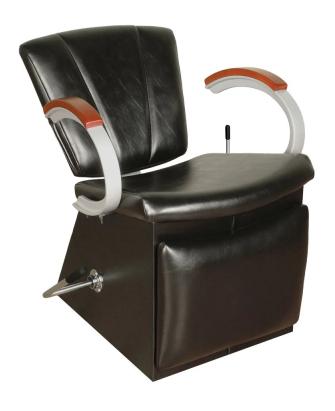

# VANELLE SA SHAMPOO CHAIR WITH LEGREST

# SKU:9751L

Vanelle SA Lever-Control Shampoo Chair continues to be one of our most eye-catching and popular chair groupings. The signature V-shape of the Vanelle SA is complemented by custom upholstery, real wood armrests, and silver powder-coated cast-aluminum arms.

# TECHNICAL INFORMATION

- Width between the arms 20.5"
- Width outside the arms 24'
- Height to the top of back 24-33"
- Height to the top of the seat 20"
- Depth of seat 19.5"
- Overall depth 42"