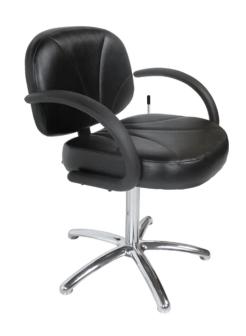

# LE FLEUR LEVER-CONTROL SHAMPOO CHAIR

## SKU:6530L

The Le Fleur Lever-Control Shampoo Chair features premium quilted upholstery in an open flower stitched pattern and sleek, durable urethane arms. The gas-lift cylinder make height adjustments easy.

The Le Fleur chair is a beautiful classic piece that shows your clients that you have an eye for detail.

#### TECHNICAL INFORMATION

- Width between the arms 22.5"
- Width outside the arms 26"
- Height to the top of the back 27"-32"
- Height to the top of the seat 15.5"-20.5"
- Depth of seat 18.5"
- Overall depth 25"