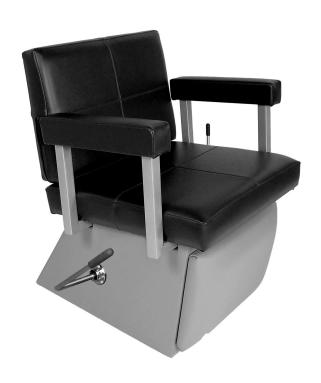

# QUARTA LEVER-CONTROL SHAMPOO CHAIR WITH LEGREST

#### SKU:6750L

The Quarta Lever-Control Shampoo Chair offers a sleek, modern style with its square seat and back cushioning. The expertly tailored stitching design also add to the modern contemporary style. It also features heavy duty tubular steel arms for a beautiful unique detail.

The Quarta is one of Collins' top 3 fan-favorite chairs and comes with a kick-out legrest for added client comfort.