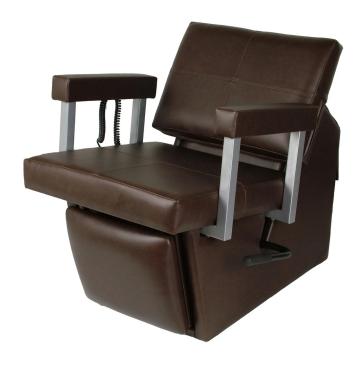

## SKU:67ES

The Quarta 59 Electric Shampoo Chair offers a sleek, modern style with its square seat and back cushioning. The expertly tailored stitching design also add to the modern contemporary style. It also features heavy duty tubular steel arms for a beautiful unique detail.

The Quarta is one of Collins' top 3 fan-favorite chairs and comes with a kick-out legrest for added client comfort.