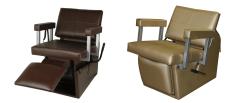

## SKU:67ES

The Quarta 59 Electric Shampoo Chair offers a sleek, modern style with its square seat and back cushioning. The expertly tailored stitching design also add to the modern contemporary style. It also features heavy duty tubular steel arms for a beautiful unique detail.

The Quarta is one of Collins' top 3 fan-favorite chairs and comes with a kick-out legrest for added client comfort.