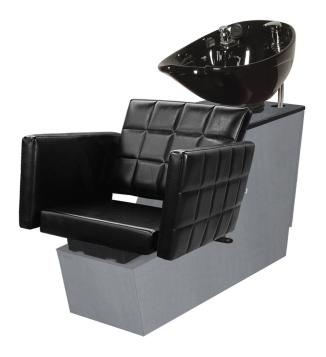

# COLINS C NOUVEAU BACKWASH SHUTTLE

## SKU:68BWS

The Nouveau Backwash Shuttle has distinctive European styling. Featuring premium quilted upholstery detail and standard with the CB86 or CB87 Tilting Porcelain Bowl.

# TECHNICAL INFORMATION

- Width between the arms 21"
- Width outside the arms 27"
- Height to top of back 40"
- Height to top of seat 17.5"
- Depth of seat 19"
- Overall depth 44"