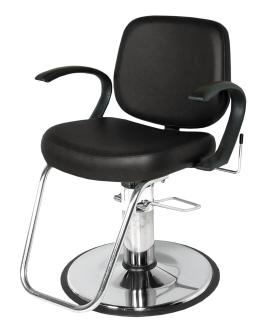

# MASSEY ALL-PURPOSE CHAIR

# SKU:1410-

Our stylish Massey All-Purpose Chair is designed for comfort and stability, perfect for your salon. The comfortable padded cushion, open urethane arms, and roomy seat width give you a beautiful workspace. The tapered top gives a slim look that's sure to impress, while the hydraulic pump makes adjusting the height of the chair easy for you and your team members.

# TECHNICAL INFORMATION

- Width between the arms 21.5"
- Width outside the arms 26"
- Height to the top of back 34"
- Height to the top of the seat 16"
- Depth of seat 20"
- Overall depth 33"
- \*Heights based on standard 4250 base