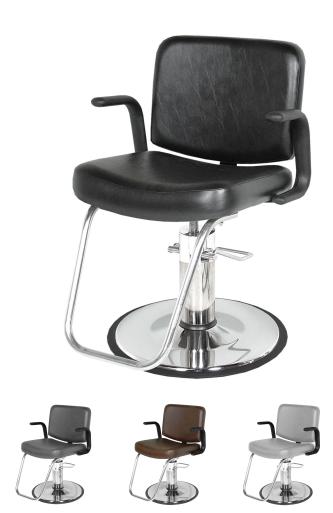

# MONTE STYLING CHAIR

# SKU:1500-

The oversized Monte Hydraulic Styling Chair features generously and comfortably padded cushions and durable urethane arms. The Monte seat is deeper than the typical chair, and the Monte measures 22.5" between the accommodating "Open C" arms.

## TECHNICAL INFORMATION

- Width between the arms 22.5"
- Width outside the arms 27.5"
- Height to the top of back 34" Height to the top of the seat 20"
- Depth of seat 21"
- Overall depth 32"
- \*Heights based on standard 4250 base

\*Pictured base option may not match default base option.