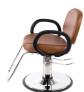

## SKU:1600-

A classic look with heavily padded seat and back cushions, the Kiva is a sturdy salon chair that features a durable flared circular urethane arms. With a hydraulic chair base, this styling chair is an excellent choice for beauty professionals.

# TECHNICAL INFORMATION

- Width between the arms 21.5"
- Width outside the arms 27"
- Height to the top of back 36"
- Height to the top of seat "
- Depth of seat 19"
- Overall depth 32" \*Heights based on standard 4250 base