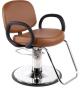

## SKU:1600-

A classic look with heavily padded seat and back cushions, the Kiva is a sturdy salon chair that features a durable flared circular urethane arms. With a hydraulic chair base, this styling chair is an excellent choice for beauty professionals.

# TECHNICAL INFORMATION

- Width between the arms 21.5"
- Width outside the arms 27"
- Height to the top of back 36"
- Height to the top of seat "
- Depth of seat 19"
- Overall depth 32" \*Heights based on standard 4250 base