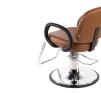

## SKU:1600-

A classic look with heavily padded seat and back cushions, the Kiva is a sturdy salon chair that features a durable flared circular urethane arms. With a hydraulic chair base, this styling chair is an excellent choice for beauty professionals.

# TECHNICAL INFORMATION

- Width between the arms 21.5"
- Width outside the arms 27"
- Height to the top of back 36"
- Height to the top of seat "
- Depth of seat 19"
- Overall depth 32" \*Heights based on standard 4250 base