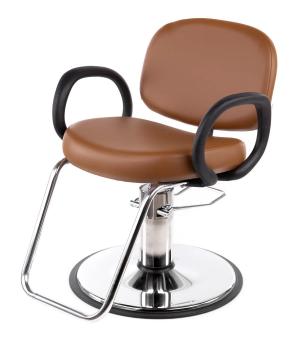

## SKU:1600-

A classic look with heavily padded seat and back cushions, the Kiva is a sturdy salon chair that features a durable flared circular urethane arms. With a hydraulic chair base, this styling chair is an excellent choice for beauty professionals.

# TECHNICAL INFORMATION

- Width between the arms 21.5"
- Width outside the arms 27"
- Height to the top of back 36"
- Height to the top of seat "
- Depth of seat 19"
- Overall depth 32" \*Heights based on standard 4250 base