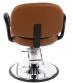

## SKU:1600-

A classic look with heavily padded seat and back cushions, the Kiva is a sturdy salon chair that features a durable flared circular urethane arms. With a hydraulic chair base, this styling chair is an excellent choice for beauty professionals.

# TECHNICAL INFORMATION

- Width between the arms 21.5"
- Width outside the arms 27"
- Height to the top of back 36"
- Height to the top of seat "
- Depth of seat 19"
- Overall depth 32" \*Heights based on standard 4250 base