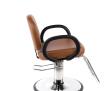

## SKU:1600-

A classic look with heavily padded seat and back cushions, the Kiva is a sturdy salon chair that features a durable flared circular urethane arms. With a hydraulic chair base, this styling chair is an excellent choice for beauty professionals.

# TECHNICAL INFORMATION

- Width between the arms 21.5"
- Width outside the arms 27"
- Height to the top of back 36"
- Height to the top of seat "
- Depth of seat 19"
- Overall depth 32" \*Heights based on standard 4250 base