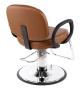

## SKU:1600-

A classic look with heavily padded seat and back cushions, the Kiva is a sturdy salon chair that features a durable flared circular urethane arms. With a hydraulic chair base, this styling chair is an excellent choice for beauty professionals.

# TECHNICAL INFORMATION

- Width between the arms 21.5"
- Width outside the arms 27"
- Height to the top of back 36"
- Height to the top of seat "
- Depth of seat 19"
- Overall depth 32" \*Heights based on standard 4250 base