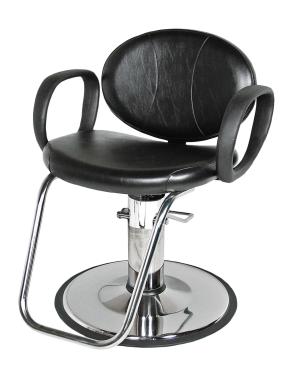

# BERRA STYLING CHAIR

## SKU:1700-

The Berra Hydraulic styling chair is a perfect addition to your salon. The combination of an oval back and a sculpted seat make this chair a comfortable, stylish addition. The delicate hourglass stitching design gives the Berra a modern look while the durable urethane arms give greater support to your clients.

# **TECHNICAL INFORMATION**

- Width between the arms 21"
- Height to the top of back 36.5"
- Depth of seat 17.25"
  \*Heights based on standard 4250 base

\*Pictured base option may not match default base option.