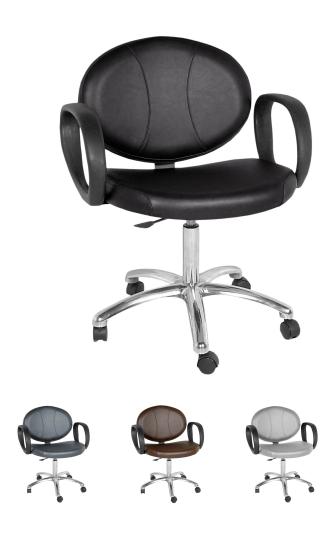

# BERRA TASK CHAIR

#### SKU:1740

The Berra Task chair is a perfect addition to your salon or spa. The combination of an oval back and a sculpted seat make this chair a comfortable, stylish addition. The delicate hourglass stitching design gives the Berra a modern look while the durable urethane arms give greater support to your clients. The gas-lift height adjustments offer the perfect height for each client.

#### TECHNICAL INFORMATION

- Width between the arms 20.75"
- Width outside the arms
- Height to the top of back 29-34"
- Height to the top of the seat 17"-22"
- Depth of seat 18.5"
- Overall depth 25"
- Caster
- Gas lift
- Urethane armrest