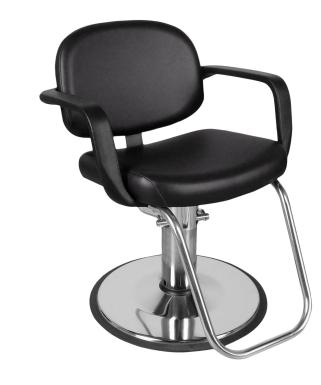

# JAYLEE STYLING CHAIR

### SKU:1900-

Combining timeless styling with an attractive yet simplistic design, this expertly upholstered chair will fit into any salon or spa setting. The wide-set arms provide maximum comfort and support while the padded seat ensures client comfort.

Complete with a fully adjustable hydraulic base, the Jaylee Styling Chair is sure to become an instant favorite chair!

### TECHNICAL INFORMATION

- Width between the arms 22"
- Width outside the arms
- Height to the top of back 33"
- Height to the top of the seat "
- Depth of seat 19"
- Overall depth 33"
  - \*Heights based on standard 4250 base