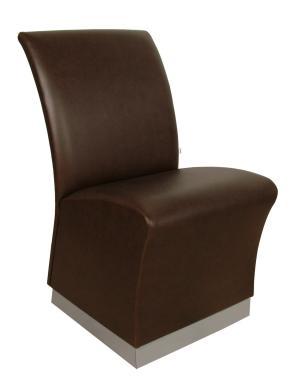

## SKU:1975

Bringing casual elegance to any reception area, the Lanai Reception Chair was designed with a sweeping arched back that creates not just beauty, but also comfort and back support.

The chair base is surrounded by a beautiful accent toe kick that can be customized to match your decor.

# TECHNICAL INFORMATION

- 18"W x 24"D x 32"H
- Space-saving design
- Can be used for reception, drying, or manicure
- Reception chair w/ toe kick